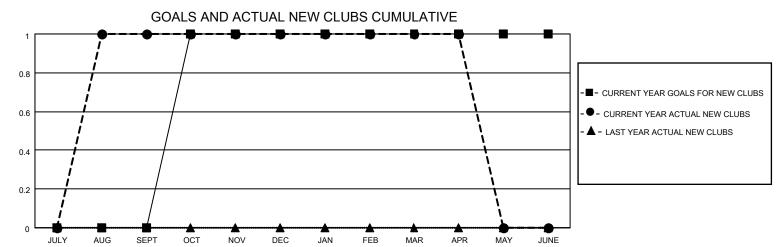

## LOCATION ALBERTA District C 1 Results as of: 4/30/2021

| Clubs         |               |             |               | Members               |                        |                         |                                                    |  |  |
|---------------|---------------|-------------|---------------|-----------------------|------------------------|-------------------------|----------------------------------------------------|--|--|
|               | RESULTS FOR   | R 2020-2021 |               | RESULTS FOR 2020-2021 |                        |                         |                                                    |  |  |
| QUARTER       | NEW CLUB GOAL | NEW CLUBS   | DROPPED CLUBS | QUARTER MEMB          | BER GROWTH NET<br>GOAL | MEMBER GROWTH<br>ACTUAL | DROPPED<br>MEMBERS ACTUAL<br>(including transfers) |  |  |
| JULY/AUG/SEPT | 0             | 1           | 1             | JULY/AUG/SEPT         | 10                     | 52                      | 71                                                 |  |  |
| OCT/NOV/DEC   | 1             | 0           | 0             | OCT/NOV/DEC           | 10                     | 41                      | 48                                                 |  |  |
| JAN/FEB/MAR   | 0             | 0           | 3             | JAN/FEB/MAR           | 20                     | 20                      | 55                                                 |  |  |
| APR/MAY/JUNE  | 0             | 0           | 0             | APR/MAY/JUNE          | 20                     | 11                      | 16                                                 |  |  |