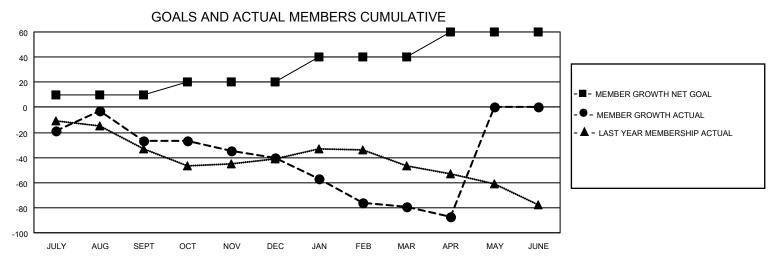

## LOCATION ALBERTA District C 1 Results as of: 4/30/2021

| Clubs         |               |             |               | Members               |                        |                         |                                                    |  |  |
|---------------|---------------|-------------|---------------|-----------------------|------------------------|-------------------------|----------------------------------------------------|--|--|
|               | RESULTS FOR   | R 2020-2021 |               | RESULTS FOR 2020-2021 |                        |                         |                                                    |  |  |
| QUARTER       | NEW CLUB GOAL | NEW CLUBS   | DROPPED CLUBS | QUARTER MEMB          | BER GROWTH NET<br>GOAL | MEMBER GROWTH<br>ACTUAL | DROPPED<br>MEMBERS ACTUAL<br>(including transfers) |  |  |
| JULY/AUG/SEPT | 0             | 1           | 1             | JULY/AUG/SEPT         | 10                     | 52                      | 71                                                 |  |  |
| OCT/NOV/DEC   | 1             | 0           | 0             | OCT/NOV/DEC           | 10                     | 41                      | 48                                                 |  |  |
| JAN/FEB/MAR   | 0             | 0           | 3             | JAN/FEB/MAR           | 20                     | 20                      | 55                                                 |  |  |
| APR/MAY/JUNE  | 0             | 0           | 0             | APR/MAY/JUNE          | 20                     | 11                      | 16                                                 |  |  |